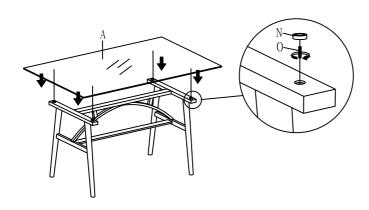

Step 2: Remember tighten fully as shown as picture step 2.1 and step 2.2.

Then screw in the Support Block F by insert(M).

Step 3: Attach Center Rail E with Table Leg B by insert (G,J & K)

Step 4: Attach Glass Top A to Table Leg B by inserting (N & O).