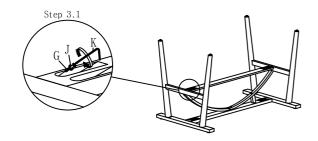

Step 2: Remember tighten fully as shown as picture step 2.1 and step 2.2.

Then screw in the Support Block F by insert(M).

Step 3: Attach Center Rail E with Table Leg B by insert (G,J & K)

Step 4: Attach Glass Top A to Table Leg B by inserting (N & O).