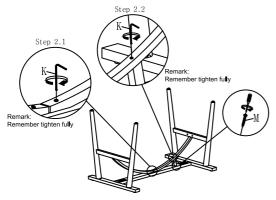

Step 2: Remember tighten fully as shown as picture step 2.1 and step 2.2.

Then screw in the Support Block F by insert(M).

Step 3: Attach Center Rail E with Table Leg B by insert (G,J & K)

Step 4: Attach Glass Top A to Table Leg B by inserting (N & O).