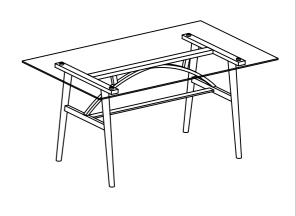

## ASSEMBLY INSTRUCTIONS ITEM NO: D818-10T/D818-10B RECTANGULAR DINING TABLE

Thank you for purchasing this quality product. Be sure to check all packing material carefully for small parts that may have come loose inside the carton during shipment.

Step 1: Place Table Leg B, Table Leg Support C,Center Apron D and Support Block F on a carpeted surface. Attach Table Leg B with Center Apron D by insert (G,J & K) , Table Leg Support C with Center Apron D by insert (K,J & H), Support Block F and the bottom of Table Leg B by insert(K,J & I) .

Step 2: Remember tighten fully as shown as picture step 2.1 and step 2.2.

Then screw in the Support Block F by insert(M).

Step 3: Attach Center Rail E with Table Leg B by insert (G,J & K)

Step 4: Attach Glass Top A to Table Leg B by inserting (N & O).

Step 5: Finally, Assembly Completed!

JCBC M6 x 25MM

0

MADE IN MALAYSIA

4pcs