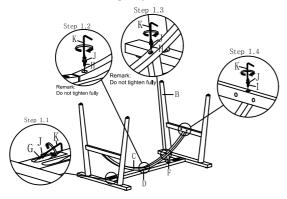

Step 1: Place Table Leg B, Table Leg Support C,Center Apron D and Support Block F on a carpeted surface. Attach Table Leg B with Center Apron D by insert (G,J & K) , Table Leg Support C with Center Apron D by insert (K,J & H), Support Block F and the bottom of Table Leg B by insert(K,J & I) .